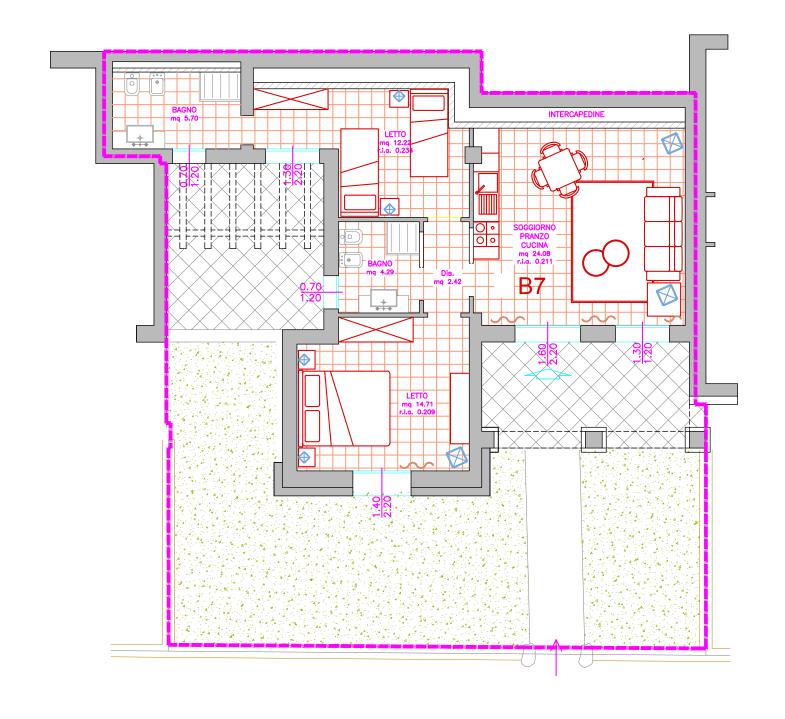

# **B7** THREE-ROOM APARTMENT

#### Elegant house in new residential area

Semi-detached house with broad open-space composed of kitchen complete with dining room and relaxation area. Sleeping area composed of two comfortable double rooms and two nice bathrooms with shower. Vast private garden and spacious veranda. The typical Sardinian architectural details are combined with the houses' modern building lines,

in full respect of the surrounding environment (energy class A).

Baia Sant'Anna's houses are in elegant harmony with the surrounding silence and unspoilt nature.

### METRATURE

Surface of the house 81,85 sq.m.

Surface of the loggia 13,05 sq.m.

Surface of the arbour 6,63 sq.m.

Surface of the uncovered floor **8,53 sq.m.** 

Surface of the garden 63,85 sq.m.

Marketable surface 107,29 sq.m.

- New building
- Three-room apartment
- 2 bedrooms
- 2 toilet

- External shower
- Veranda
- Garden
- Air conditioned

- Energy class "A"
- Private parking
- Seaside 80 metres by the house
- Panoramic hiking routes