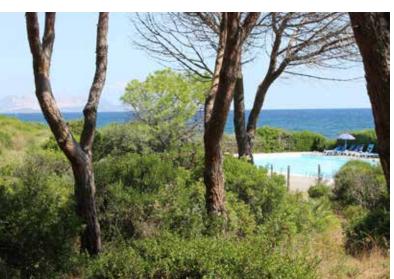

#### Elegant house in new residential area

Semi-detached house with broad open-space composed of kitchen complete with dining room and relaxation area. Sleeping area composed of one comfortable double room and a nice bathroom with shower. Vast private garden and spacious veranda. The typical Sardinian architectural details are combined with the houses' modern building lines, in full respect of the surrounding environment (energy class A). Baia Sant'Anna's houses are in elegant harmony with the surrounding silence and unspoilt nature.