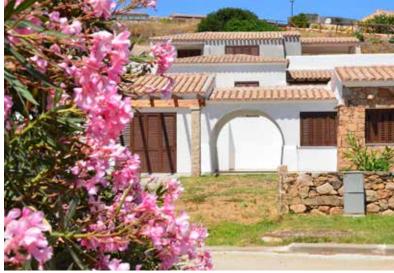

#### Elegant house in new residential area

Semi-detached house with broad open-space composed of kitchen complete with dining room and relaxation area. Sleeping area composed of one comfortable double room and a nice bathroom with shower. Vast private garden and spacious veranda. The typical Sardinian architectural details are combined with the houses' modern building lines, in full respect of the surrounding environment (energy class A). Baia Sant'Anna's houses are in elegant harmony with the surrounding silence and unspoilt nature.