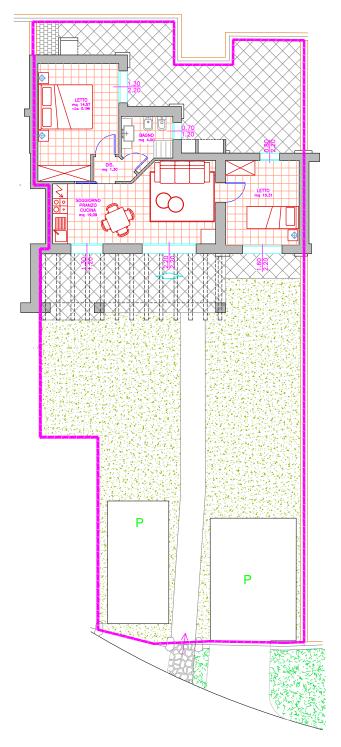

### METRATURE

Surface of the house **51,90 sq.m.** 

Surface of the arbour 8,15 sq.m.

Surface of the uncovered floor 47,70 sq.m.

Park inside the lot 25,00 sq.m.

Surface of the garden 40,55 sq.m.

Marketable surface **88,64 sq.m.** 

- New building
- Three-room apartment
- 1 bedroom
- 1 toilet

- External shower
- Veranda
- Garden
- Air conditioned

- Energy class "A"
- Private parking
- Seaside 80 metres by the house
- Panoramic hiking routes