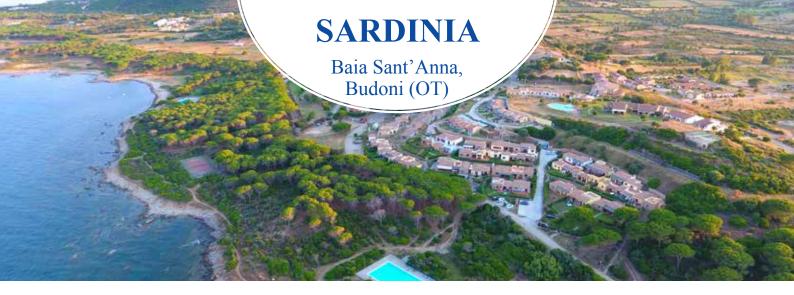

ng room and relaxation area. Sleeping area composed of three comfortable rooms and two nice bathrooms with shower. Vast private garden and spacious veranda. The typical Sardinian architectural details are combined with the houses' modern building lines, in full respect of the surrounding environment (energy class A).

Baia Sant'Anna's houses are in elegant harmony with the surrounding silence and unspoilt nature.

### METRATURE

Surface of the house 99,75 sq.m.

Surface of the loggia 21,20 sq.m.

Surface of the garden 80,75 sq.m.

Marketable surface 126,70 sq.m.

- New building
- Three-room apartment
- 3 bedrooms
- 2 toilet

- External shower
- Veranda
- Garden
- Air conditioned

- Energy class "A"
- Private parking
- Seaside 80 metres by the house
- Panoramic hiking routes

















# **B7** THREE-ROOM APARTMENT

#### Elegant house in new residential area

Semi-detached house with broad open-space composed of kitchen complete with dining room and relaxation area. Sleeping area composed of two comfortable double rooms and two nice bathrooms with shower. Vast private garden and spacious veranda. The typical Sardinian architectural details are combined with the houses' modern building lines,

in full respect of the surrounding environment (energy class A).

Baia Sant'Anna's houses are in elegant harmony with the surrounding silence and unspoilt nature.

### METRATURE

Surface of the house 81,85 sq.m.

Surface of the loggia 13,05 sq.m.

Surface of the arbour 6,63 sq.m.

Surface of the uncovered floor **8,53 sq.m.** 

Surface of the garden 63,85 sq.m.

Marketable surface