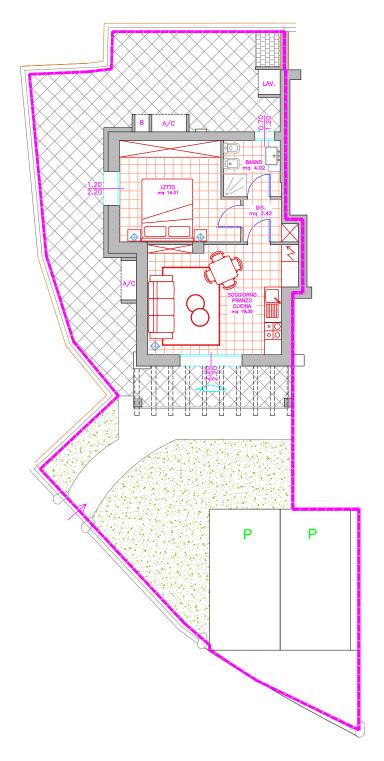

### METRATURE

Surface of the house **51,90 sq.m.** 

Surface of the arbour 8,15 sq.m.

Surface of the uncovered floor 47,70 sq.m.

Park inside the lot 25,00 sq.m.

Surface of the garden 40,55 sq.m.

Marketable surface **88,64 sq.m.** 