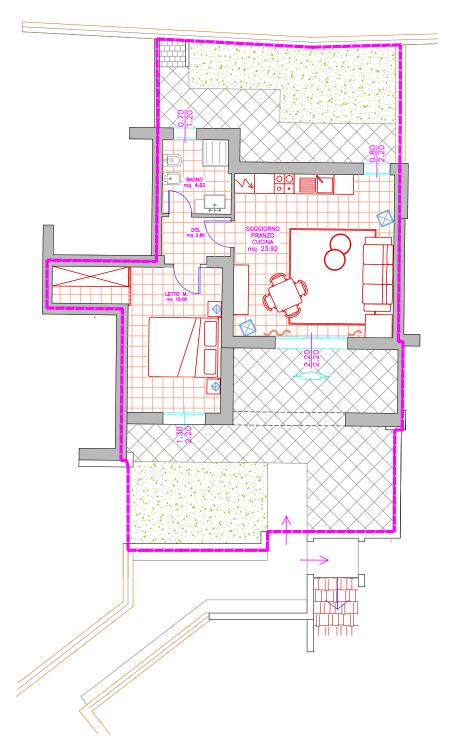

### METRATURE

Surface of the house **51,90 sq.m.** 

Surface of the arbour 8,15 sq.m.

Surface of the uncovered floor 47,70 sq.m.

Park inside the lot 25,00 sq.m.

Surface of the garden 40,55 sq.m.

Marketable surface **88,64 sq.m.** 