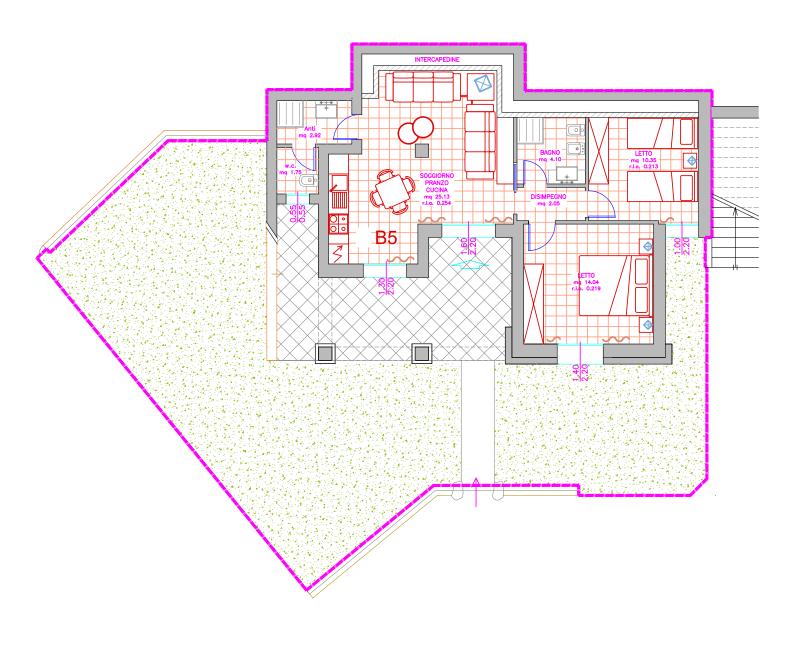

# **B5** THREE-ROOM APARTMENT

#### Elegant house in new residential area

Semi-detached house with broad open-space composed of kitchen complete with dining room and relaxation area. Sleeping area composed of two comfortable double rooms and two nice bathrooms with shower. Vast private garden and spacious veranda. The typical Sardinian architectural details are combined with the houses' modern building lines, in full respect of the surrounding environment (energy class A).

### METRATURE

Alloggio 77,80 sq.m.

Loggia 17,24 sq.m.

Scoperto pavimentato 7,73 sq.m.

Giardino pertinenziale 113,45 sq.m.

Totale mq commerciabili 109,98 sq.m.

- New building
- Three-room apartment
- 2 bedrooms
- 2 toilet