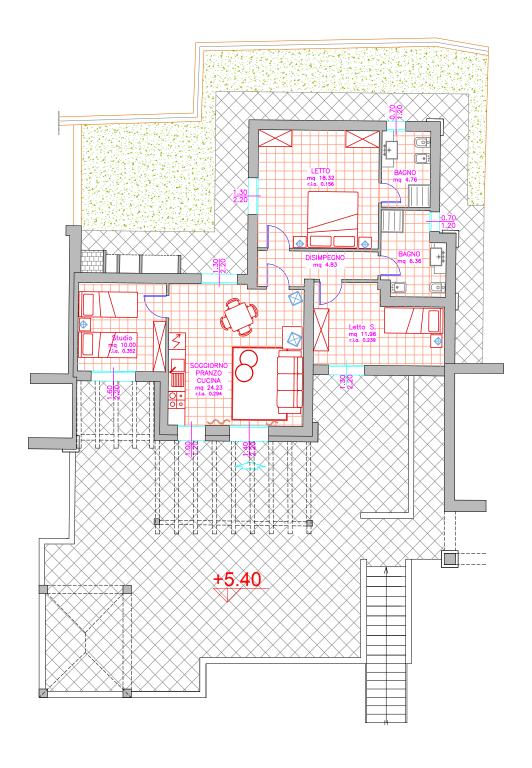

### METRATURE

Surface of the house **51,90 sq.m.** 

Surface of the arbour 8,15 sq.m.

Surface of the uncovered floor 47,70 sq.m.

Park inside the lot 25,00 sq.m.

Surface of the garden 40,55 sq.m.

Marketable surface **88,64 sq.m.** 

### METRATURE

Surface of the house 62,87 sq.m.

Surface of the arbour 18,12 sq.m.

Surface of the uncovered floor **35,80 sq.m.** 

Park inside the lot 30,00 sq.m.

Surface of the garden 93,23 sq.m.

Marketable surface 109,23 sq.m.

### METRATURE

Surface of the house 53,80 sq.m.

Surface of the arbour 11,52 sq.m.

Surface of the uncovered floor **64,54 sq.m.** 

Surface of the garden 75,60 sq.m.

Marketable surface 99,02 sq.m.

- New building
- Three-room apartment
- 1 bedrooms
- 1 toilet

### METRATURE

Alloggio 77,80 sq.m.

Loggia 17,24 sq.m.

Scoperto pavimentato 7,73 sq.m.

Giardino pertinenziale 113,45 sq.m.

Totale mq commerciabili 109,98 sq.m.

- New building
- Three-room apartment
- 2 bedrooms
- 2 toilet

### METRATURE

Surface of the house 99,75 sq.m.

Surface of the loggia 21,20 sq.m.

Surface of the garden 80,75 sq.m.

Marketable surface 126,70 sq.m.

- New building
- Three-room apartment
- 3 bedrooms
- 2 toilet

### METRATURE

Surface of the house 81,85 sq.m.

Surface of the loggia 13,05 sq.m.

Surface of the arbour 6,63 sq.m.

Surface of the uncovered floor **8,53 sq.m.** 

Surface of the garden 63,85 sq.m.

Marketable surface 107,29 sq.m.

### METRATURE

Surface of the house 69,60 sq.m.

Surface of the loggia 26,00 sq.m.

Surface of the uncovered floor **24,41 sq.m.** 

Surface of the garden 176,48 sq.m.

Marketable surface 124,04 sq.m.

- New building
- Three-room apartment
- 2 bedrooms
- 1 toilet

### METRATURE

Surface of the house 59,70 sq.m.

Surface of the loggia 11,00 sq.m.

Surface of the uncovered floor **28,50 sq.m.** 

Surface of the garden 22,35 sq.m.

Marketable surface 80,35 sq.m.

- New building
- Three-room apartment
- 1 bedroom
- 1 toilet

### METRATURE

Surface of the house 102,45 sq.m.

Surface of the loggia 13,28 sq.m.

Terrace (front of the house)

Surface of the arbour 22,70 sq.m.

Gazebo 13,28 sq.m.

Panoraimc Terrace 74,45 sq.m.

Surface of the uncovered floor 106,60 sq.m.

Surface of the garden 37,65 sq.m.

Marketable surface 171,38 sq.m.

- New building
- Three-room apartment
- 3 bedrooms
- 2 toilet

- External shower
- Veranda
- Garden
- Air conditioned

- Energy class "A"
- Private parking
- Seaside 80 metres by the house
- Panoramic hiking routes