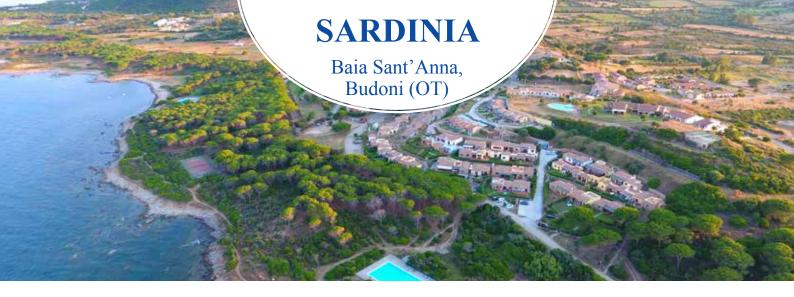

#### Elegant house in new residential area

Semi-detached house with broad open-space composed of kitchen complete with dining room and relaxation area. Sleeping area composed of one comfortable double room and a nice bathroom with shower. Vast private garden and spacious veranda. The typical Sardinian architectural details are combined with the houses' modern building lines, in full respect of the surrounding environment (energy class A). Baia Sant'Anna's houses are in elegant harmony with the surrounding silence and unspoilt nature.