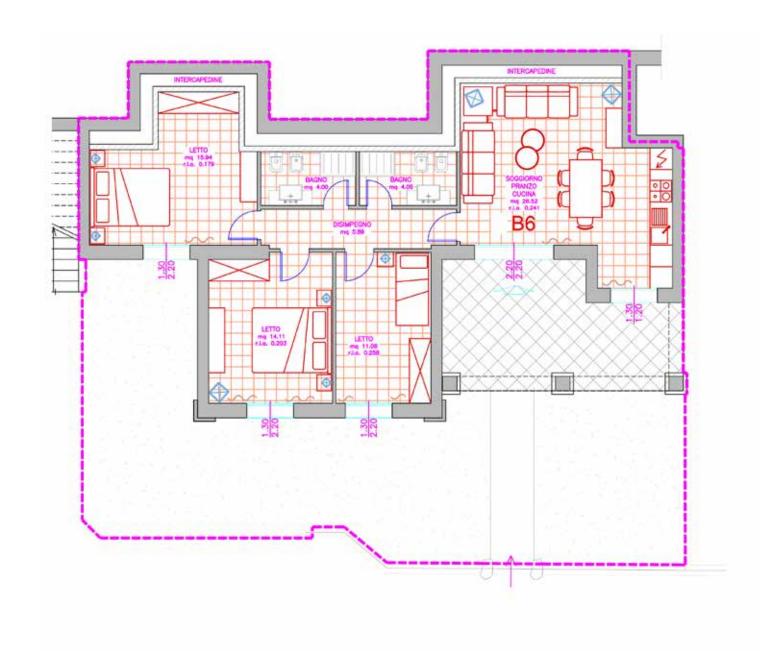

# **B6** FOUR-ROOM APARTMENT

#### Elegant house in new residential area

Semi-detached house with broad open-space composed of kitchen complete with dining room and relaxation area. Sleeping area composed of three comfortable rooms and two nice bathrooms with shower. Vast private garden and spacious veranda. The typical Sardinian architectural details are combined with the houses' modern building lines, in full respect of the surrounding environment (energy class A).

### METRATURE

Surface of the house 99,75 sq.m.

Surface of the loggia 21,20 sq.m.

Surface of the garden 80,75 sq.m.

Marketable surface 126,70 sq.m.

- New building
- Three-room apartment
- 3 bedrooms
- 2 toilet