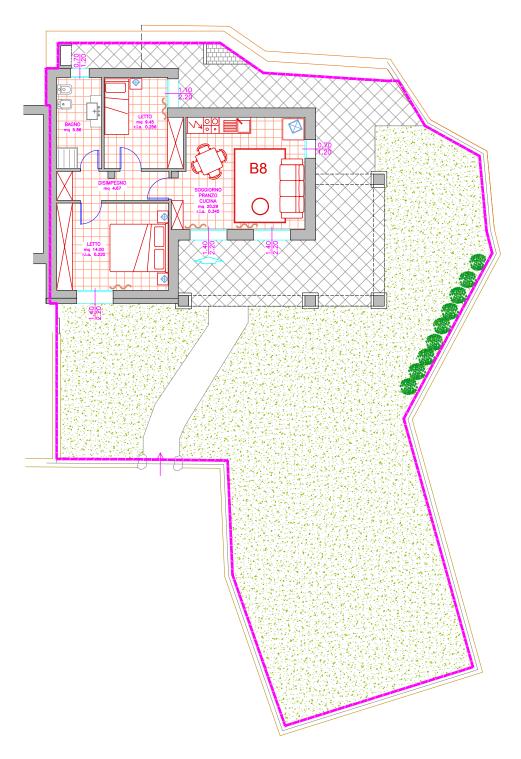

# **B8** THREE-ROOM APARTMENT

### METRATURE

Surface of the house 69,60 sq.m.

Surface of the loggia 26,00 sq.m.

Surface of the uncovered floor **24,41 sq.m.** 

Surface of the garden 176,48 sq.m.

Marketable surface 124,04 sq.m.

- New building
- Three-room apartment
- 2 bedrooms
- 1 toilet