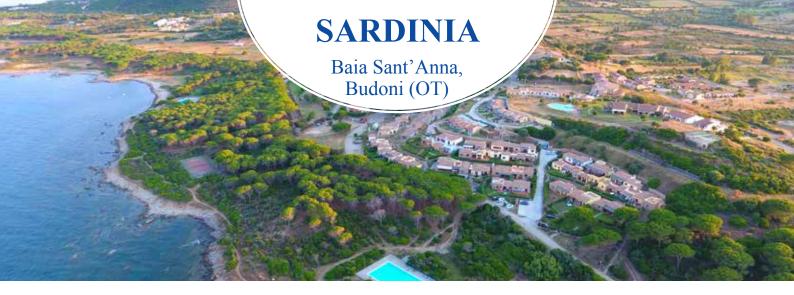

#### Elegant house in new residential area

Semi-detached house with broad open-space composed of kitchen complete with dining room and relaxation area. Sleeping area composed of one comfortable double room and a nice bathroom with shower. Vast private garden and spacious veranda. The typical Sardinian architectural details are combined with the houses' modern building lines, in full respect of the surrounding environment (energy class A). Baia Sant'Anna's houses are in elegant harmony with the surrounding silence and unspoilt nature.

Baia Sant'Anna's houses are in elegant harmony with the surrounding silence and unspoilt nature.