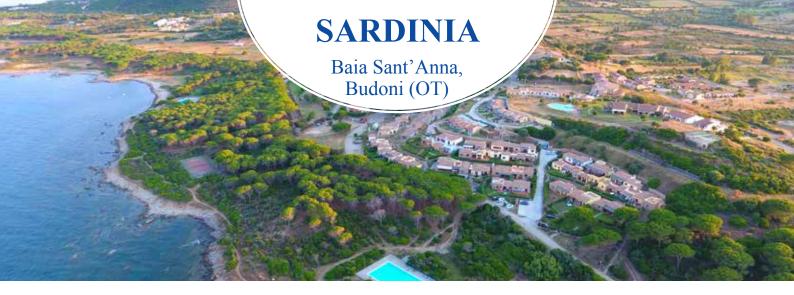

#### Elegant house in new residential area

Semi-detached house with broad open-space composed of kitchen complete with dining room and relaxation area. Sleeping area composed of one comfortable double room and a nice bathroom with shower. Vast private garden and spacious veranda. The typical Sardinian architectural details are combined with the houses' modern building lines, in full respect of the surrounding environment (energy class A). Baia Sant'Anna's houses are in elegant harmony with the surrounding silence and unspoilt nature.

### METRATURE

Surface of the house **51,90 sq.m.** 

Surface of the arbour 8,15 sq.m.

Surface of the uncovered floor 47,70 sq.m.

Park inside the lot 25,00 sq.m.

Surface of the garden 40,55 sq.m.

Marketable surface **88,64 sq.m.** 