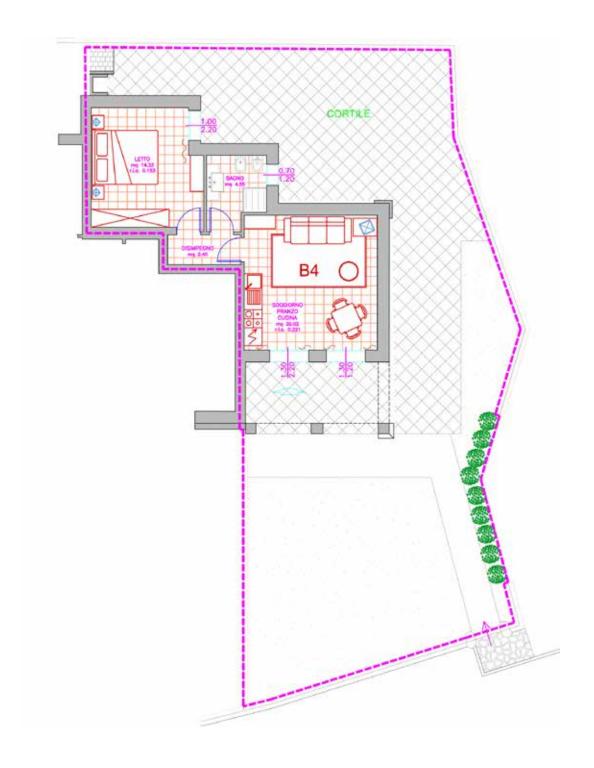

# **B4** TWO-ROOM APARTMENT

#### Elegant house in new residential area

Semi-detached house with broad open-space composed of kitchen complete with dining room and relaxation area. Sleeping area composed of one comfortable double room and a nice bathroom with shower. Vast private garden and spacious veranda. The typical Sardinian architectural details are combined with the houses' modern building lines, in full respect of the surrounding environment (energy class A).

### METRATURE

Surface of the house 53,80 sq.m.

Surface of the arbour 11,52 sq.m.

Surface of the uncovered floor **64,54 sq.m.** 

Surface of the garden 75,60 sq.m.

Marketable surface 99,02 sq.m.

- New building
- Three-room apartment
- 1 bedrooms
- 1 toilet

- External shower
- Veranda
- Garden
- Air conditioned

- Energy class "A"
- Private parking
- Seaside 80 metres by the house
- Panoramic hiking routes