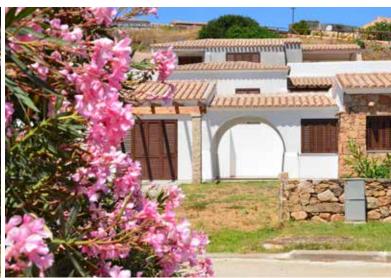

#### Elegant house in new residential area

Semi-detached house with broad open-space composed of kitchen complete with dining room and relaxation area. Sleeping area composed of one comfortable double room and a nice bathroom with shower. Vast private garden and spacious veranda. The typical Sardinian architectural details are combined with the houses' modern building lines, in full respect of the surrounding environment (energy class A). Baia Sant'Anna's houses are in elegant harmony with the surrounding silence and unspoilt nature.