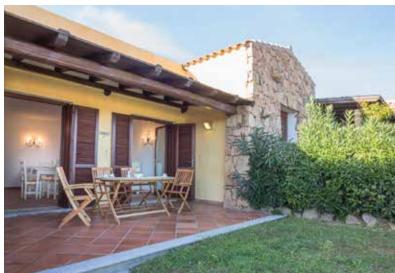

## Elegant house in new residential area

Semi-detached house with broad open-space composed of kitchen complete with dining room and relaxation area. Sleeping area composed of two comfortable rooms and a nice bathroom with shower. Vast private garden and spacious veranda. The typical Sardinian architectural details are combined with the houses' modern building lines, in full respect of the surrounding environment (energy class B).

## Metrature

Surface of the house 73,10 m<sup>2</sup>

Surface of the loggia 21,80 m<sup>2</sup>

Surface of the house 6,63 m<sup>2</sup>

Surface of the uncovered floor 8,53 m<sup>2</sup>

Surface of the garden 63,85 m<sup>2</sup>

## **PROPERTY DETAILS**

- New building (2018)
- Three-room apartment
- 2 bedrooms
- 1 toilet

- External shower
- Veranda
- Garden
- Air conditioned

- Energy class "B"
- Private parking
- Seaside 100 metres by the house
- Panoramic hiking routes