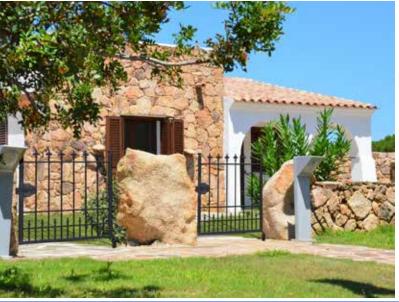

## Elegant house in new residential area

Semi-detached house with broad open-space composed of kitchen complete with dining room and relaxation area. Sleeping area composed of two comfortable rooms and a nice bathroom with shower. Vast private garden and spacious veranda. The typical Sardinian architectural details are combined with the houses' modern building lines, in full respect of the surrounding environment (energy class B).