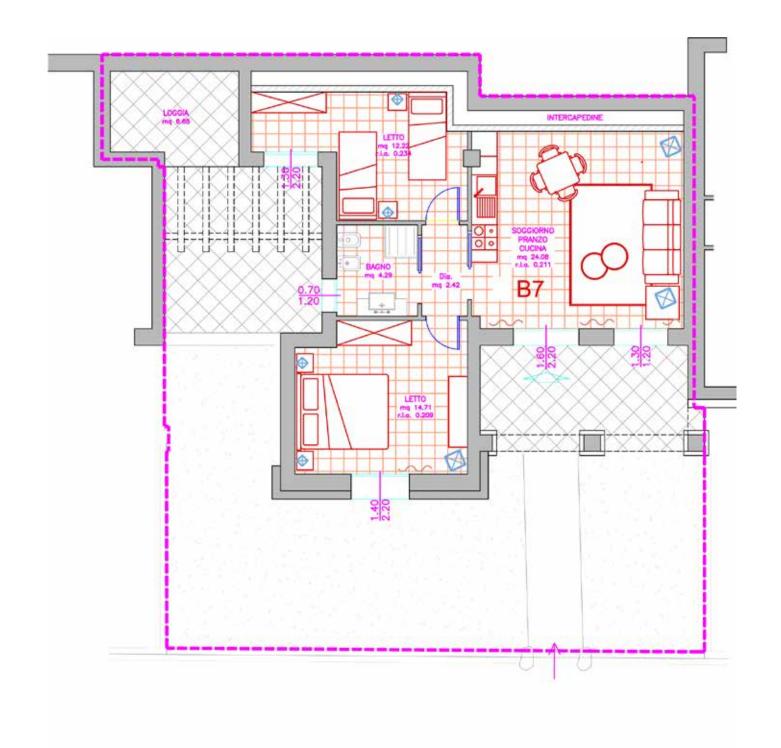

## **B7 THREE-ROOM APARTMENT**

## Metrature

Surface of the house 73,10 m<sup>2</sup>

Surface of the loggia 21,80 m<sup>2</sup>

Surface of the house 6,63 m<sup>2</sup>

Surface of the uncovered floor 8,53 m<sup>2</sup>

Surface of the garden 63,85 m<sup>2</sup>

Marketable surface 104,66 m<sup>2</sup>