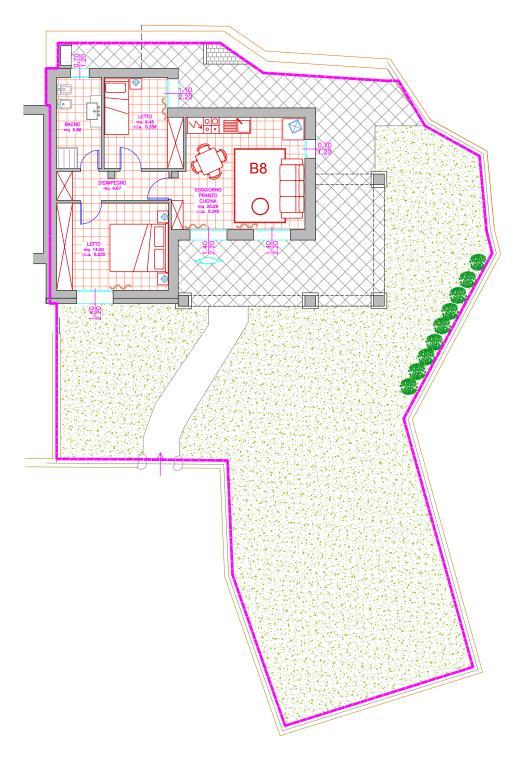

## **B8** THREE-ROOM APARTMENT

## METRATURE

Surface of the house 69,60 sq.m.

Surface of the loggia 26,00 sq.m.

Surface of the uncovered floor **24,41 sq.m.** 

Surface of the garden 176,48 sq.m.

Marketable surface 124,04 sq.m.

## PROPERTY DETAILS

- New building
- Three-room apartment
- 2 bedrooms
- 1 toilet

- External shower
- Veranda
- Garden
- Air conditioned

- Energy class "A"
- Private parking
- Seaside 80 metres by the house
- Panoramic hiking routes