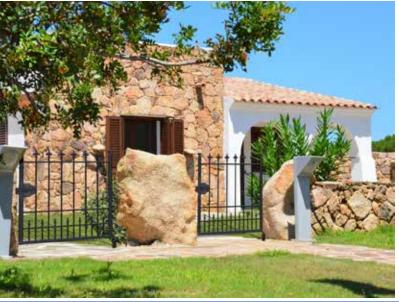

## Elegant house in new residential area

Semi-detached house with broad open-space composed of kitchen complete with dining room and relaxation area. Sleeping area composed of two comfortable double rooms and a nice bathroom with shower. Vast private garden and spacious veranda. The typical Sardinian architectural details are combined with the houses' modern building lines, in full respect of the surrounding environment (energy class A).