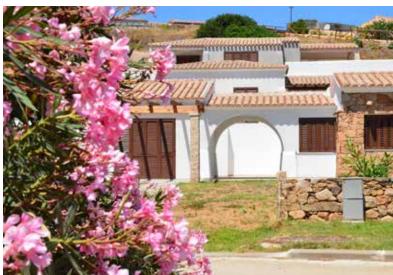

## Elegant house in new residential area

Semi-detached house with broad open-space composed of kitchen complete with dining room and relaxation area. Sleeping area composed of two comfortable double rooms and a nice bathroom with shower. Vast private garden and spacious veranda. The typical Sardinian architectural details are combined with the houses' modern building lines, in full respect of the surrounding environment (energy class A).

Baia Sant'Anna's houses are in elegant harmony with the surrounding silence and unspoilt nature.