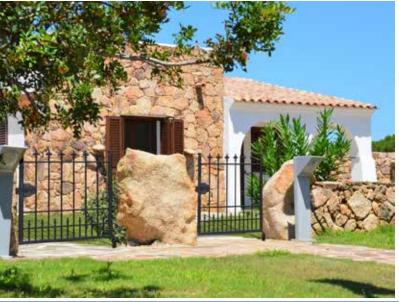

## Elegant house in new residential area

Semi-detached house with broad open-space composed of kitchen complete with dining room and relaxation area. Sleeping area composed of two comfortable double room and a nice bathroom with shower. Vast private garden and spacious veranda. The typical Sardinian architectural details are combined with the houses' modern building lines, in full respect of the surrounding environment (energy class B).