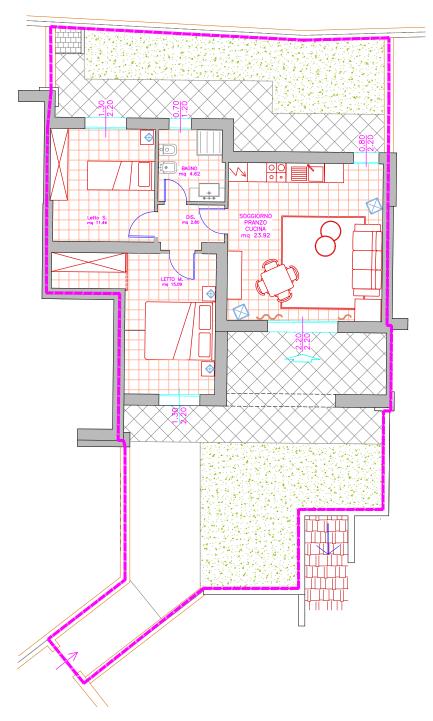

## **B9** THREE-ROOM APARTMENT

## METRATURE

Surface of the house 71,70 sq.m.

Surface of the loggia 12,00 sq.m.

Surface of the uncovered floor 24,20 sq.m.

Surface of the garden 51,70 sq.m.

Marketable surface 97,54 sq.m.

## PROPERTY DETAILS

- New building
- Three-room apartment
- 2 bedrooms
- 1 toilet

- External shower
- Veranda
- Garden
- Air conditioned

- Energy class "B"
- Private parking
- Seaside 80 metres by the house
- Panoramic hiking routes