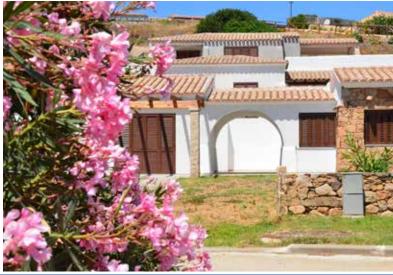

## Elegant house in new residential area

Semi-detached house with broad open-space composed of kitchen complete with dining room and relaxation area. Sleeping area composed of two comfortable double room and a nice bathroom with shower. Vast private garden and spacious veranda. The typical Sardinian architectural details are combined with the houses' modern building lines, in full respect of the surrounding environment (energy class B).

Baia Sant'Anna's houses are in elegant harmony with the surrounding silence and unspoilt nature.