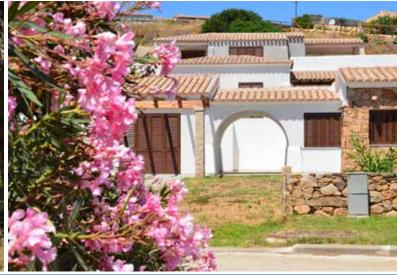

## Elegant house in new residential area

Semi-detached house with broad open-space composed of kitchen complete with dining room and relaxation area. Sleeping area composed of two comfortable double rooms and two nice bathrooms with shower. Vast private garden and spacious veranda. The typical Sardinian architectural details are combined with the houses' modern building lines, in full respect of the surrounding environment (energy class B).

Baia Sant'Anna's houses are in elegant harmony with the surrounding silence and unspoilt nature.