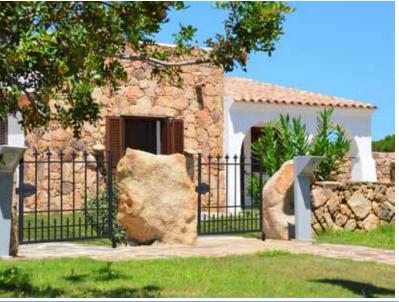

## Elegant house in new residential area

Semi-detached house with broad open-space composed of kitchen complete with dining room and relaxation area. Sleeping area composed of two comfortable double rooms and two nice bathrooms with shower. Vast private garden and spacious veranda. The typical Sardinian architectural details are combined with the houses' modern building lines, in full respect of the surrounding environment (energy class B).