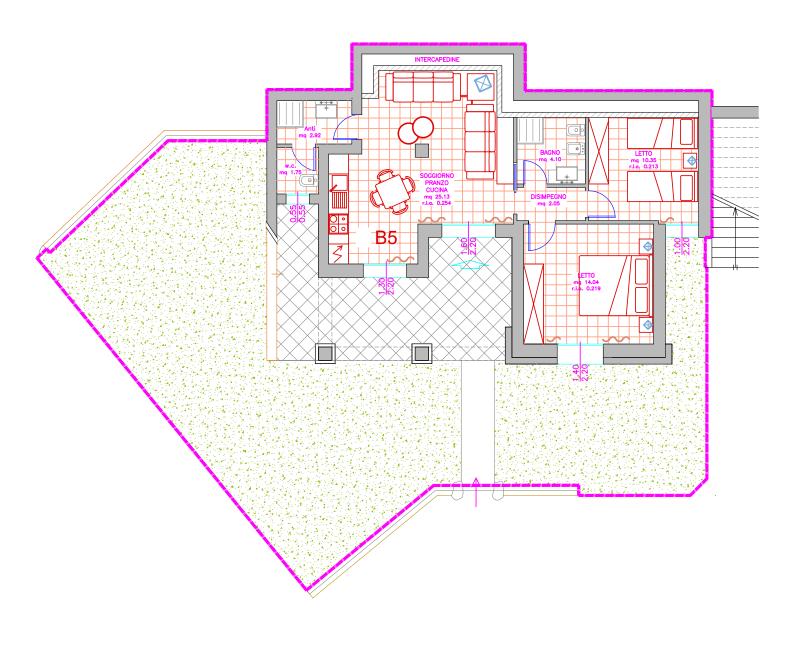

## **B5** THREE-ROOM APARTMENT

## METRATURE

Alloggio 77,80 sq.m.

Loggia 17,24 sq.m.

Scoperto pavimentato 7,73 sq.m.

Giardino pertinenziale 113,45 sq.m.

Totale mq commerciabili 109,98 sq.m.

## PROPERTY DETAILS

- New building
- Three-room apartment
- 2 bedrooms
- 2 toilet

- External shower
- Veranda
- Garden
- Air conditioned

- Energy class "B"
- Private parking
- Seaside 80 metres by the house
- Panoramic hiking routes