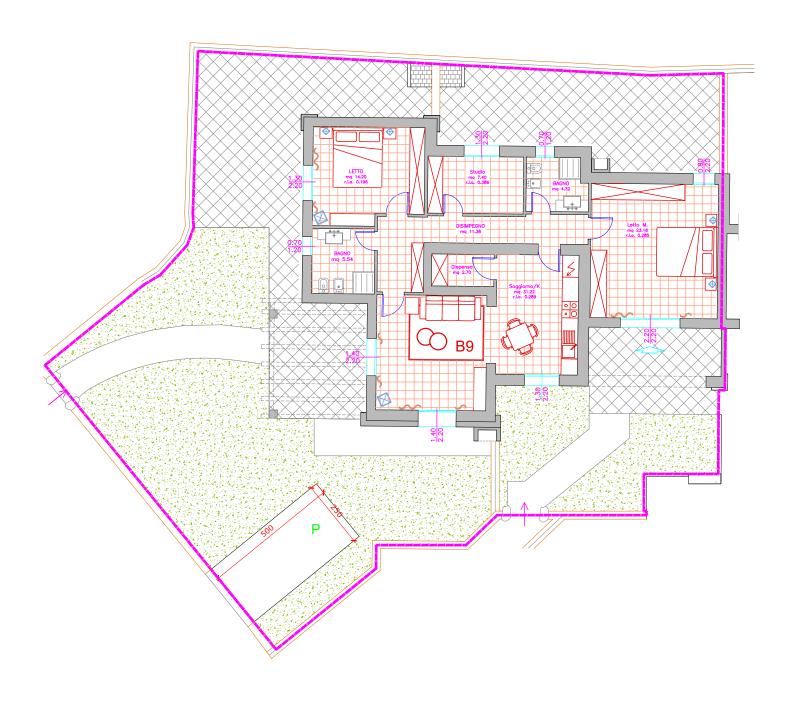

## **B9 THREE-ROOM APARTMENT**

## Metrature

Surface of the house 108,20 m<sup>2</sup>

Surface of the loggia 22,60 m<sup>2</sup>

Surface of the arbour 15,30 m<sup>2</sup>

Surface of the uncovered floor 84,60 m<sup>2</sup>

Park inside the lot 12,50 m<sup>2</sup>

Surface of the garden 132,09 m<sup>2</sup>

Marketable surface 189,07 m<sup>2</sup>