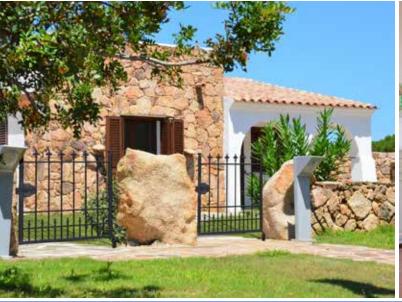

## Elegant house in new residential area

Semi-detached house with broad open-space composed of kitchen complete with dining room and relaxation area. Sleeping area composed of two comfortable rooms and two bathrooms with shower. Vast private garden and spacious veranda. The typical Sardinian architectural details are combined with the houses' modern building lines, in full respect of the surrounding environment (energy class B).