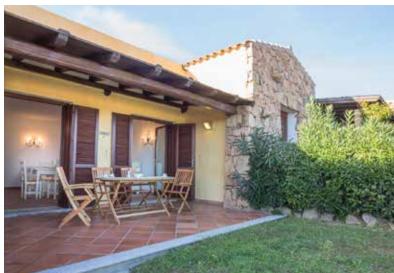

## Elegant house in new residential area

Semi-detached house with broad open-space composed of kitchen complete with dining room and relaxation area. Sleeping area composed of two comfortable rooms and two bathrooms with shower. Vast private garden and spacious veranda. The typical Sardinian architectural details are combined with the houses' modern building lines, in full respect of the surrounding environment (energy class B).

## PROPERTY DETAILS

- New building (2018)
- Three-room apartment
- 2 bedrooms
- 2 toilet

- External shower
- Veranda
- Garden
- Air conditioned

- Energy class "B"
- Private parking
- Seaside 100 metres by the house
- Panoramic hiking routes