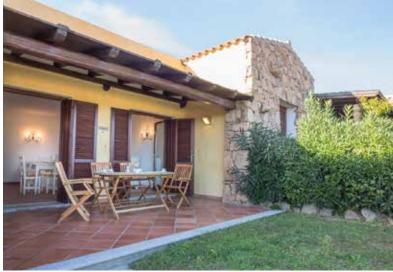

## Elegant house in new residential area

Semi-detached house with broad open-space composed of kitchen complete with dining room and relaxation area. Sleeping area composed of two comfortable rooms and a nice bathroom with shower. Vast private garden and spacious veranda. The typical Sardinian architectural details are combined with the houses' modern building lines, in full respect of the surrounding environment (energy class B).

## PROPERTY DETAILS

- New building (2018)
- Three-room apartment
- 2 bedrooms
- 1 toilet

- **External shower**
- Veranda
- Garden
- Air conditioned

- Energy class "B"
- Private parking
- Seaside 100 metres by the house
- Panoramic hiking routes