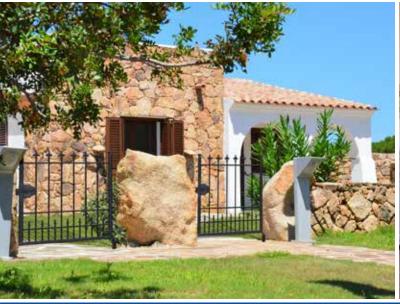

## Elegant house in new residential area

Semi-detached house with broad open-space composed of kitchen complete with dining room and relaxation area. Sleeping area composed of two comfortable rooms and a nice bathroom with shower. Vast private garden and spacious veranda. The typical Sardinian architectural details are combined with the houses' modern building lines, in full respect of the surrounding environment (energy class B).