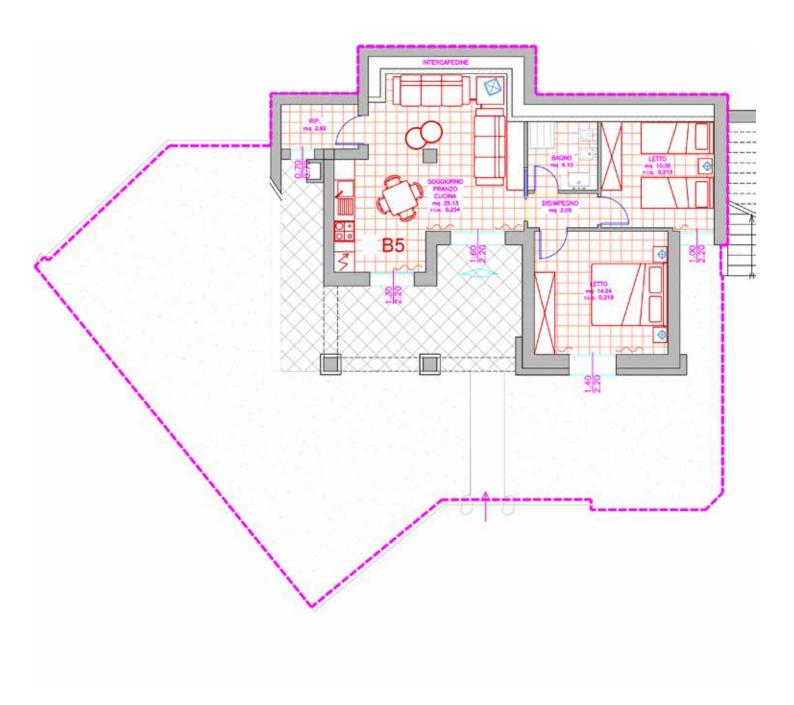

## **B5 THREE-ROOM APARTMENT**

## Metrature

Surface of the house 75,40 m<sup>2</sup> Surface of the loggia 17,24 m<sup>2</sup> Surface of the uncovered floor 7,73 m<sup>2</sup> Surface of the garden 113,45 m<sup>2</sup> Marketable surface 107,58 m<sup>2</sup>