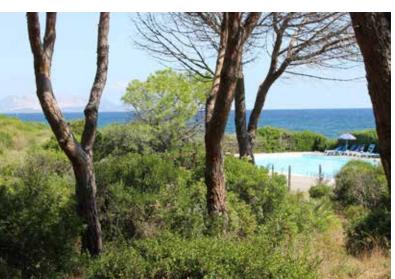

## Elegant house in new residential area

Semi-detached house with broad open-space composed of kitchen complete with dining room and relaxation area. Sleeping area composed of one comfortable double room and a nice bathroom with shower. Vast private garden and spacious veranda. The typical Sardinian architectural details are combined with the houses' modern building lines, in full respect of the surrounding environment (energy class B). Baia Sant'Anna's houses are in elegant harmony with the surrounding silence and unspoilt nature.