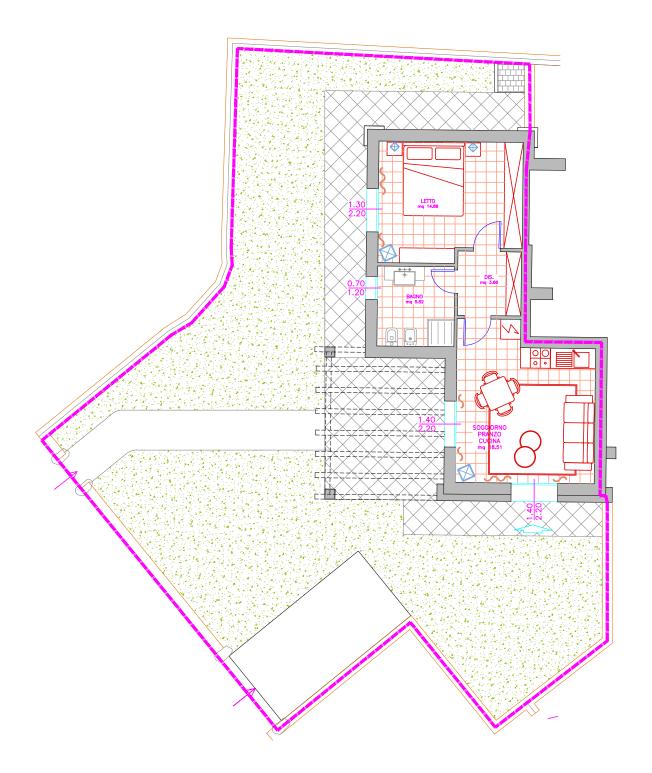

## **B9** TWO-ROOM APARTMENT

## METRATURE

Surface of the house 54,23 sq.m.

Surface of the arbour **15,50 sq.m.** 

Surface of the uncovered floor **21,08 sq.m.** 

Park inside the lot 12,50 sq.m.

Surface of the garden 113,04 sq.m.

Marketable surface 91,12 sq.m.

## PROPERTY DETAILS

- New building
- Three-room apartment
- 1 bedroom
- 1 toilet

- External shower
- Veranda
- Garden
- Air conditioned

- Energy class "B"
- Private parking
- Seaside 80 metres by the house
- Panoramic hiking routes