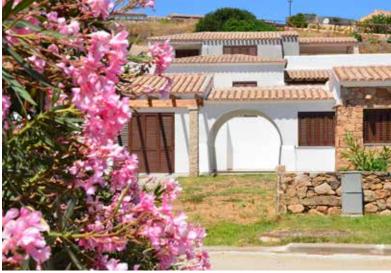

## Elegant house in new residential area

Semi-detached house with broad open-space composed of kitchen complete with dining room and relaxation area. Sleeping area composed of one comfortable double room and a nice bathroom with shower. Vast private garden and spacious veranda. The typical Sardinian architectural details are combined with the houses' modern building lines, in full respect of the surrounding environment (energy class B). Baia Sant'Anna's houses are in elegant harmony with the surrounding silence and unspoilt nature.

## PROPERTY DETAILS

- New building
- Three-room apartment
- 1 bedroom
- 1 toilet

- External shower
- Veranda
- Garden
- Air conditioned

- Energy class "B"
- Private parking
- Seaside 80 metres by the house
- Panoramic hiking routes