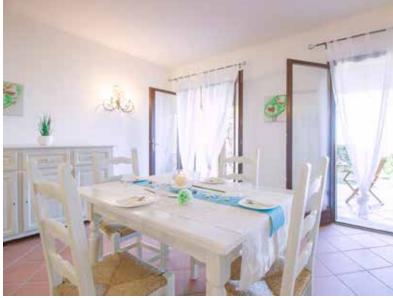

## Elegant house in new residential area

Semi-detached house with broad open-space composed of kitchen complete with dining room and relaxation area. Sleeping area composed of one comfortable double room and a nice bathroom with shower. Vast private garden and spacious veranda. The typical Sardinian architectural details are combined with the houses' modern building lines, in full respect of the surrounding environment (energy class A). Baia Sant'Anna's houses are in elegant harmony with the surrounding silence and unspoilt nature.