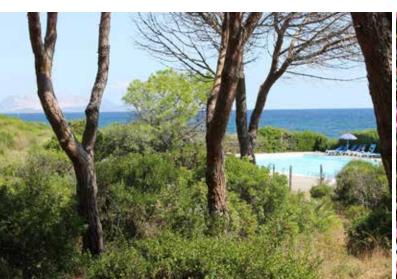

## Elegant house in new residential area

Semi-detached house with broad open-space composed of kitchen complete with dining room and relaxation area. Sleeping area composed of one comfortable double room and a nice bathroom with shower. Vast private garden and spacious veranda. The typical Sardinian architectural details are combined with the houses' modern building lines, in full respect of the surrounding environment (energy class A). Baia Sant'Anna's houses are in elegant harmony with the surrounding silence and unspoilt nature.

## PROPERTY DETAILS

- New building
- Three-room apartment
- 1 bedroom
- 1 toilet

- External shower
- Veranda
- Garden
- Air conditioned

- Energy class "A"
- Private parking
- Seaside 80 metres by the house
- Panoramic hiking routes