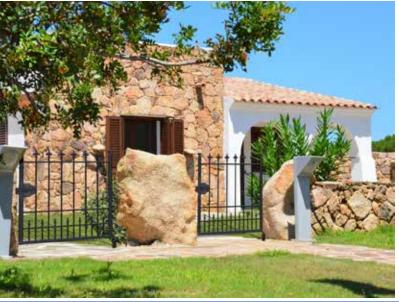

## Elegant house in new residential area

Semi-detached house with broad open-space composed of kitchen complete with dining room and relaxation area. Sleeping area composed of one comfortable double room and a nice bathroom with shower. Vast private garden and spacious veranda. The typical Sardinian architectural details are combined with the houses' modern building lines, in full respect of the surrounding environment (energy class A). Baia Sant'Anna's houses are in elegant harmony with the surrounding silence and unspoilt nature.

## PROPERTY DETAILS

- New building
- Three-room apartment
- 1 bedroom
- 1 toilet

- External shower
- Veranda
- Garden
- Air conditioned

- Energy class "A"
- Private parking
- Seaside 80 metres by the house
- Panoramic hiking routes