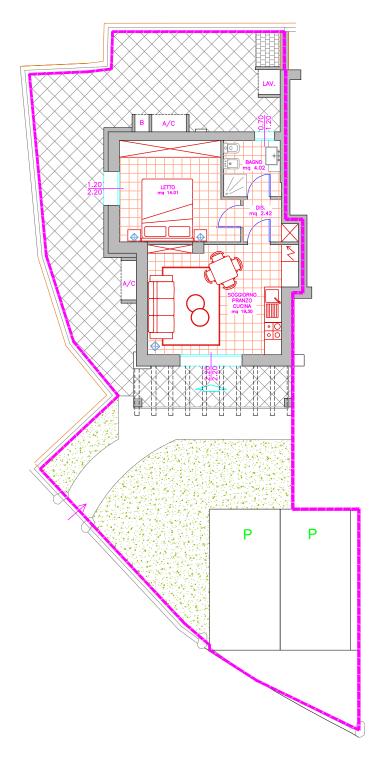

## **B1** TWO-ROOM APARTMENT

## METRATURE

Surface of the house **51,90 sq.m.** 

Surface of the arbour **8,15 sq.m.** 

Surface of the uncovered floor 47,70 sq.m.

Park inside the lot 25,00 sq.m.

Surface of the garden 40,55 sq.m.

Marketable surface 88,64 sq.m.

## PROPERTY DETAILS

- New building
- Three-room apartment
- 1 bedroom
- 1 toilet

- External shower
- Veranda
- Garden
- Air conditioned

- Energy class "A"
- Private parking
- Seaside 80 metres by the house
- Panoramic hiking routes