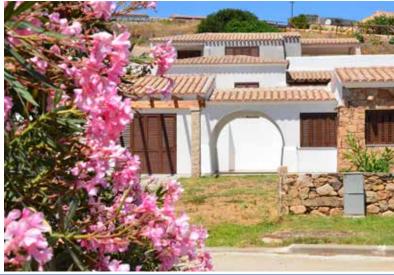

## Elegant house in new residential area

Semi-detached house with broad open-space composed of kitchen complete with dining room and relaxation area. Sleeping area composed of one comfortable double room and a nice bathroom with shower. Vast private garden and spacious veranda. The typical Sardinian architectural details are combined with the houses' modern building lines, in full respect of the surrounding environment (energy class A). Baia Sant'Anna's houses are in elegant harmony with the surrounding silence and unspoilt nature.

## PROPERTY DETAILS

- New building
- Three-room apartment
- 1 bedroom
- 1 toilet

- External shower
- Veranda
- Garden
- Air conditioned

- Energy class "A"
- Private parking
- Seaside 80 metres by the house
- Panoramic hiking routes