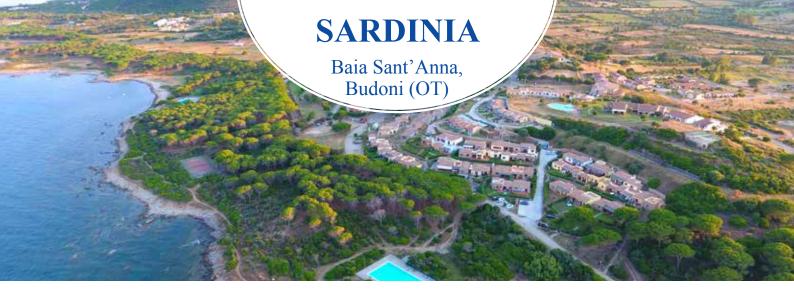

## Elegant house in new residential area

Semi-detached house with broad open-space composed of kitchen complete with dining room and relaxation area. Sleeping area composed of one comfortable double room and a nice bathroom with shower. Vast private garden and spacious veranda. The typical Sardinian architectural details are combined with the houses' modern building lines, in full respect of the surrounding environment (energy class A). Baia Sant'Anna's houses are in elegant harmony with the surrounding silence and unspoilt nature.